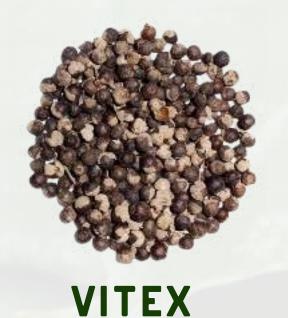

# 

CAKAR ELANG/ UNCARIA

SAPPAN WOOD

HERBS

AKAR TUNJUK LANGIT/ DRIED KAMRAJ

FOR DETAILED PRODUCT INFORMATION,
PLEASE REFER TO THE ATTACHED
CATALOG FILE