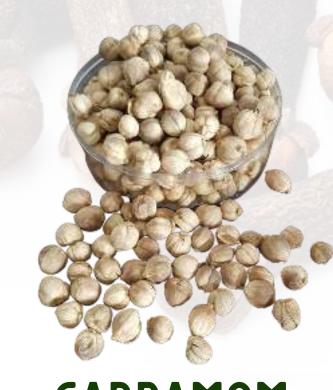

# PRODUCT

DRIED JAVANESE CLOVES

TEMULAWAK/ CURCUMA

LONG PEPPER

**COCONUT SUGAR** 

WHOLE & SPLIT BETEL NUT

GAMBIER BOOTCH

FOR DETAILED PRODUCT INFORMATION,
PLEASE REFER TO THE ATTACHED
CATALOG FILE