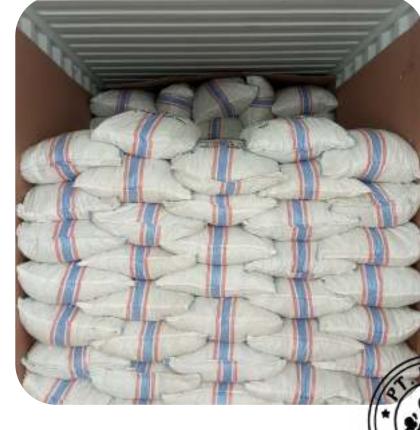

isturizing      |
| 16 | Dried Hibiscus Flower | Heart Health, Antioxidant             |
| 17 | Dried Soursop Leaves  | Immune Boost, Anti-Cancer             |
| 18 | Dried Pogostemon Herb | Stress Relief, Antimicrobial          |
| 19 | Dried Noni Fruit      | Antioxidant, Pain Relief              |
| 20 | Banaba Leaf           | Blood Sugar Control, Weight Managemen |
| 21 | Moringa Leaf          | Nutrient-Rich, Hydrating              |
| 22 | Temukunci             | Digestive Aid, Acne Treatment         |
| 23 | Dried Centipedes      | Pain Relief, Anti-Inflammatory        |
| 24 | Dried Scorpion        | Analgesic, Medicinal                  |

#### PT KAPOL INDONESIA Our Warehouse











#### PT KAPOL INDONESIA Our Activities











### PT KAPOL INDONESIA Our Stuffing













#### **Our Containers**













### Our Contact



#### **Office Address**



Office: Secang-Grabag Steet, Sub-village of West Susukan, RT 001 / RW 001, Grabag Village, Grabag Subdistrict, Magelang Regency, Central Java, Indonesia 56196, Tel: +62 (293) 3195384, Fax: +62 (293) 3195384

#### **Email:**

info@kapolindonesia.com

wechat id: ptkapolindoneisa



## Head of Export & Marketing

Wahyu Tri Harsono, S.IP, Lc



WhatsApp: +62 85 291 899 963