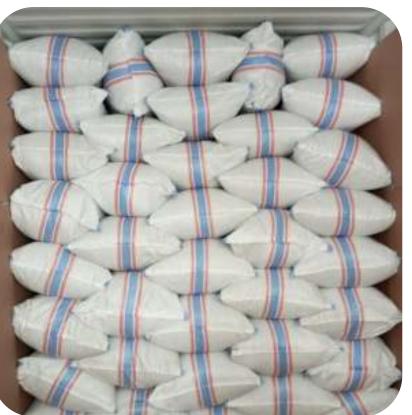

Moisturizing      |
| 16 | Dried Hibiscus Flower | Heart Health, Antioxidant             |
| 17 | Dried Soursop Leaves  | Immune Boost, Anti-Cancer             |
| 18 | Dried Pogostemon Herb | Stress Relief, Antimicrobial          |
| 19 | Dried Noni Fruit      | Antioxidant, Pain Relief              |
| 20 | Banaba Leaf           | Blood Sugar Control, Weight Managemen |
| 21 | Moringa Leaf          | Nutrient-Rich, Hydrating              |
| 22 | Temukunci             | Digestive Aid, Acne Treatment         |
| 23 | Dried Centipedes      | Pain Relief, Anti-Inflammatory        |
| 24 | Dried Scorpion        | Analgesic, Medicinal                  |

#### PT KAPOL INDONESIA Our Warehouse











#### PT KAPOL INDONESIA Our Activities











### PT KAPOL INDONESIA Our Stuffing













#### **Our Containers**













### Our Contact



#### **Office Address**



Office: Secang-Grabag Steet, Sub-village of West Susukan, RT 001 / RW 001, Grabag Village, Grabag Subdistrict, Magelang Regency, Central Java, Indonesia 56196, Tel: +62 (293) 3195384, Fax: +62 (293) 3195384

#### **Email:**

info@kapolindonesia.com

wechat id: ptkapolindoneisa



## Head of Export & Marketing

Wahyu Tri Harsono, S.IP, Lc



WhatsApp: +62 85 291 899 963