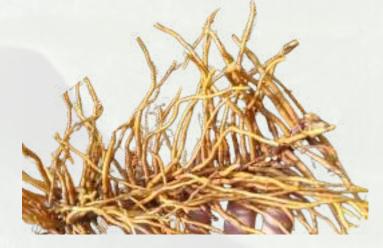

- The company is supported by a strong network of suppliers from across Indonesia, enabling consistent access to high-quality herbs, spices and Medicinal Animalssssss sourced directly from diverse regions throughout the country.
- Specializing in Herbs and Spices, PT Kapol Indonesia offers a diverse range of products, including Cardamom, Dried Javanese Cloves, Temulawak / Curcuma, Long Pepper, Coconut Sugar, Gambier Bootch, Elongated Nutmeg, Betel Nut, Uncaria Sinensis Havil, Sappan Wood, Vitex, Kratom, Tongkat Ali Root, Akar Tunjuk Langit / Dried Kamraj, Malva Nut, Dried Hibiscus Flower, Dried Soursop Leaves, Dried Pogostemon Herb, Dried Noni Fruit, Banaba Leaf, Moringa Leaf, Temukunci, etc.
- PT Kapol Indonesia also provides Medicinal Animals from animals, including, **dried scorpion**, **dried centipede**, and more.

#### PT KAPOL INDONESIA Overview of Product Benefits

| NO | PRODUCTS              | BENEFITS                              |
|----|-----------------------|---------------------------------------|
| 13 | Tongkat Ali Root      | Testosterone Boost, Anti-Aging        |
| 14 | Akar Tunjuk Langit    | Liver Support, Respiratory Aid        |
| 15 | Malva Nut             | Respiratory Health, Moisturizing      |
| 16 | Dried Hibiscus Flower | Heart Health, Antioxidant             |
| 17 | Dried Soursop Leaves  | Immune Boost, Anti-Cancer             |
| 18 | Dried Pogostemon Herb | Stress Relief, Antimicrobial          |
| 19 | Dried Noni Fruit      | Antioxidant, Pain Relief              |
| 20 | Banaba Leaf           | Blood Sugar Control, Weight Managemen |
| 21 | Moringa Leaf          | Nutrient-Rich, Hydrating              |
| 22 | Temukunci             | Digestive Aid, Acne Treatment         |
| 23 | Dried Centipedes      | Pain Relief, Anti-Inflammatory        |
| 24 | Dried Scorpion        | Analgesic, Medicinal                  |