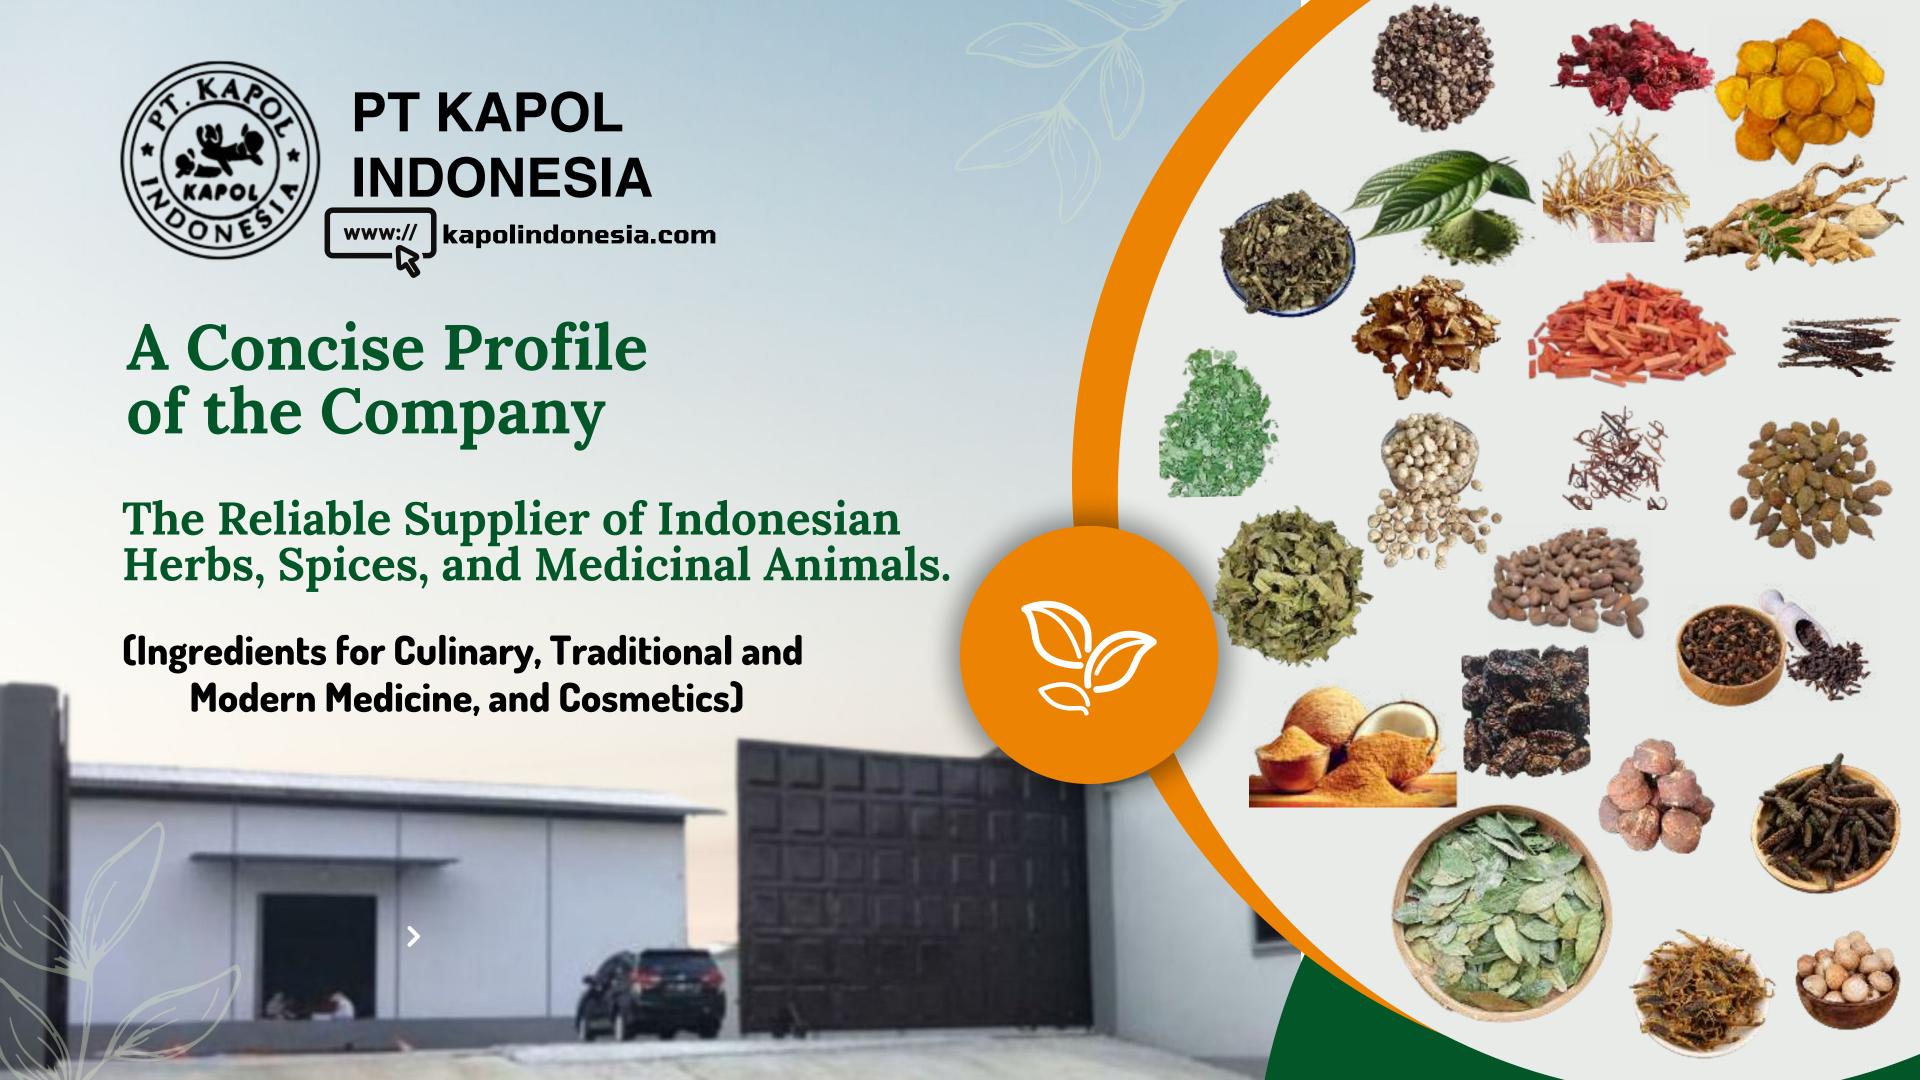

#### **About US**

PT Kapol Indonesia is an exporter of <u>herbs</u>, <u>spices</u>, <u>and medicinal</u> animals from Indonesia. Its products are widely utilized across various industries, including culinary, traditional medicine, modern medicine, cosmetics, and other industrial sectors. With years of experience, PT Kapol Indonesia has established itself as a reliable supplier, delivering highquality and versatile ingredients tailored to meet the demands of the global market

- The company is supported by a strong network of suppliers from across Indonesia, enabling consistent access to high-quality herbs, spices and Medicinal Animalssssss sourced directly from diverse regions throughout the country.
- Specializing in Herbs and Spices, PT Kapol Indonesia offers a diverse range of products, including Cardamom, Dried Javanese Cloves, Temulawak / Curcuma, Long Pepper, Coconut Sugar, Gambier Bootch, Elongated Nutmeg, Betel Nut, Uncaria Sinensis Havil, Sappan Wood, Vitex, Kratom, Tongkat Ali Root, Akar Tunjuk Langit / Dried Kamraj, Malva Nut, Dried Hibiscus Flower, Dried Soursop Leaves, Dried Pogostemon Herb, Dried Noni Fruit, Banaba Leaf, Moringa Leaf, Temukunci, etc.
- PT Kapol Indonesia also provides Medicinal Animals from animals, including, **dried scorpion**, **dried centipede**, and more.