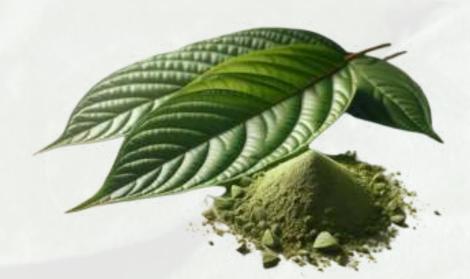

- The company is supported by a strong network of suppliers from across Indonesia, enabling consistent access to high-quality herbs, spices and Medicinal Animalssssss sourced directly from diverse regions throughout the country.
- Specializing in Herbs and Spices, PT Kapol Indonesia offers a diverse range of products, including Cardamom, Dried Javanese Cloves, Temulawak / Curcuma, Long Pepper, Coconut Sugar, Gambier Bootch, Elongated Nutmeg, Betel Nut, Uncaria Sinensis Havil, Sappan Wood, Vitex, Kratom, Tongkat Ali Root, Akar Tunjuk Langit / Dried Kamraj, Malva Nut, Dried Hibiscus Flower, Dried Soursop Leaves, Dried Pogostemon Herb, Dried Noni Fruit, Banaba Leaf, Moringa Leaf, Temukunci, etc.
- PT Kapol Indonesia also provides Medicinal Animals from animals, including, **dried scorpion**, **dried centipede**, and more.

#### PT KAPOL INDONESIA Overview of Product Benefits

| NO | PRODUCTS               | BENEFITS                              |
|----|------------------------|---------------------------------------|
| 1  | Cardamom               | Digestive Aid, Antioxidant            |
| 2  | Dried Javanese Cloves  | Pain Relief, Antiseptic               |
| 3  | Temulawak/Curcuma      | Anti-Inflammatory, Detox              |
| 4  | Long Pepper            | Digestion Support, Absorption Booster |
| 5  | Coconut Sugar          | Low Glycemic, Moisturizing            |
| 6  | Gambier Bootch         | Astringent, Oral Health               |
| 7  | Elongated Nutmeg       | Calming, Fragrant                     |
| 8  | Betel Nut              | Stimulant, Antimicrobial              |
| 9  | Uncaria Sinensis Havil | Immunity Boost, Anti-Inflammatory     |
| 10 | Sappan Wood            | Antioxidant, Skin Care                |
| 11 | Vitex                  | Hormonal Balance, Oil Control         |
| 12 | Kratom                 | Pain Relief, Stimulant                |