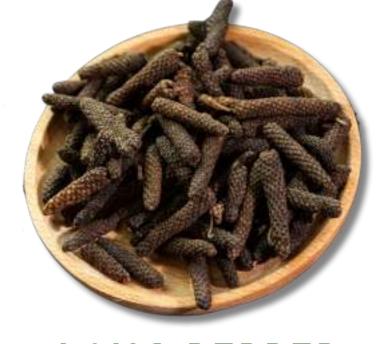

# PRODUCT

DRIED JAVANESE CLOVES

TEMULAWAK/ CURCUMA

LONG PEPPER

**COCONUT SUGAR** 

WHOLE & SPLIT BETEL NUT

GAMBIER BOOTCH

FOR DETAILED PRODUCT INFORMATION,
PLEASE REFER TO THE ATTACHED
CATALOG FILE