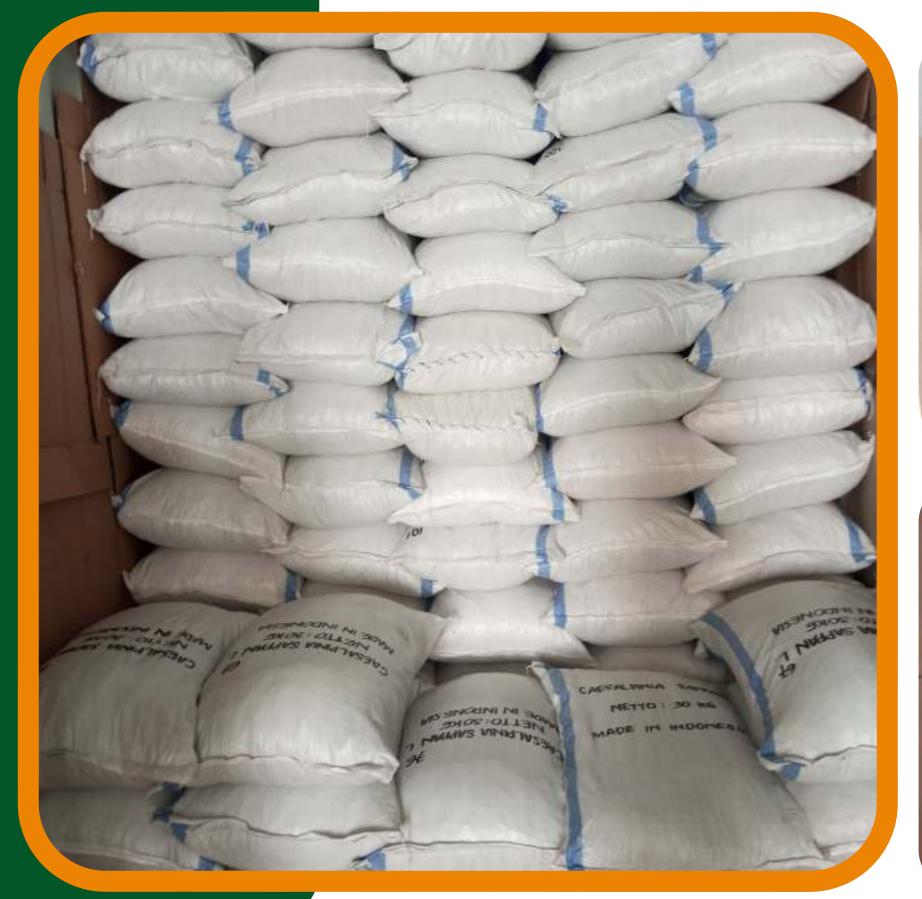

th, Moisturizing      |
| 16 | Dried Hibiscus Flower | Heart Health, Antioxidant             |
| 17 | Dried Soursop Leaves  | Immune Boost, Anti-Cancer             |
| 18 | Dried Pogostemon Herb | Stress Relief, Antimicrobial          |
| 19 | Dried Noni Fruit      | Antioxidant, Pain Relief              |
| 20 | Banaba Leaf           | Blood Sugar Control, Weight Managemen |
| 21 | Moringa Leaf          | Nutrient-Rich, Hydrating              |
| 22 | Temukunci             | Digestive Aid, Acne Treatment         |
| 23 | Dried Centipedes      | Pain Relief, Anti-Inflammatory        |
| 24 | Dried Scorpion        | Analgesic, Medicinal                  |

#### PT KAPOL INDONESIA Our Warehouse











#### PT KAPOL INDONESIA Our Activities











### PT KAPOL INDONESIA Our Stuffing













#### **Our Containers**













### Our Contact



#### **Office Address**



Office: Secang-Grabag Steet, Sub-village of West Susukan, RT 001 / RW 001, Grabag Village, Grabag Subdistrict, Magelang Regency, Central Java, Indonesia 56196, Tel: +62 (293) 3195384, Fax: +62 (293) 3195384

#### **Email:**

info@kapolindonesia.com

wechat id: ptkapolindoneisa



## Head of Export & Marketing

Wahyu Tri Harsono, S.IP, Lc



WhatsApp: +62 85 291 899 963