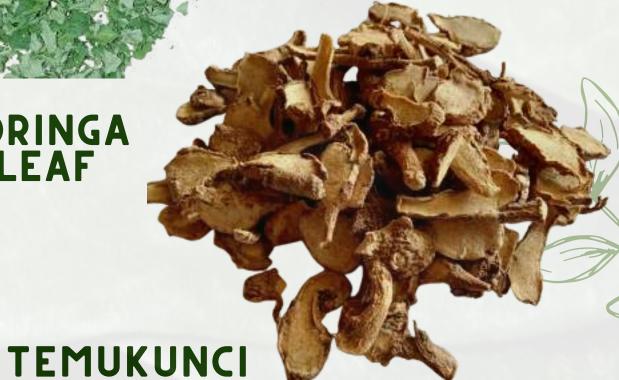

# HERBS PRODUCT

DRIED HIBISCUS FLOWER

DRIED POGOSTEMON HERB

DRIED NONI FRUIT

BANABA LEAF

MORINGA LEAF

FOR DETAILED PRODUCT INFORMATION, PLEASE REFER TO THE ATTACHED **CATALOG FILE** 

#### PT KAPOL INDONESIA Overview of Product Benefits

| NO | PRODUCTS              | BENEFITS                              |
|----|-----------------------|---------------------------------------|
| 13 | Tongkat Ali Root      | Testosterone Boost, Anti-Aging        |
| 14 | Akar Tunjuk Langit    | Liver Support, Respiratory Aid        |
| 15 | Malva Nut             | Respiratory Health, Moisturizing      |
| 16 | Dried Hibiscus Flower | Heart Health, Antioxidant             |
| 17 | Dried Soursop Leaves  | Immune Boost, Anti-Cancer             |
| 18 | Dried Pogostemon Herb | Stress Relief, Antimicrobial          |
| 19 | Dried Noni Fruit      | Antioxidant, Pain Relief              |
| 20 | Banaba Leaf           | Blood Sugar Control, Weight Managemen |
| 21 | Moringa Leaf          | Nutrient-Rich, Hydrating              |
| 22 | Temukunci             | Digestive Aid, Acne Treatment         |
| 23 | Dried Centipedes      | Pain Relief, Anti-Inflammatory        |
| 24 | Dried Scorpion        | Analgesic, Medicinal                  |