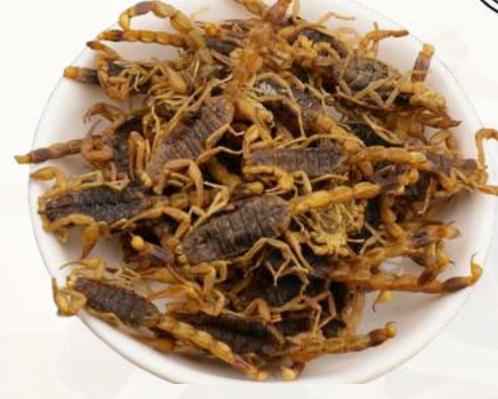

# 

DRIED CENTIPEDES

DRIED SCORPION

FOR DETAILED PRODUCT INFORMATION,
PLEASE REFER TO THE ATTACHED
CATALOG FILE

#### PT KAPOL INDONESIA Overview of Product Benefits

| NO | PRODUCTS              | BENEFITS                              |
|----|-----------------------|---------------------------------------|
| 13 | Tongkat Ali Root      | Testosterone Boost, Anti-Aging        |
| 14 | Akar Tunjuk Langit    | Liver Support, Respiratory Aid        |
| 15 | Malva Nut             | Respiratory Health, Moisturizing      |
| 16 | Dried Hibiscus Flower | Heart Health, Antioxidant             |
| 17 | Dried Soursop Leaves  | Immune Boost, Anti-Cancer             |
| 18 | Dried Pogostemon Herb | Stress Relief, Antimicrobial          |
| 19 | Dried Noni Fruit      | Antioxidant, Pain Relief              |
| 20 | Banaba Leaf           | Blood Sugar Control, Weight Managemen |
| 21 | Moringa Leaf          | Nutrient-Rich, Hydrating              |
| 22 | Temukunci             | Digestive Aid, Acne Treatment         |
| 23 | Dried Centipedes      | Pain Relief, Anti-Inflammatory        |
| 24 | Dried Scorpion        | Analgesic, Medicinal                  |