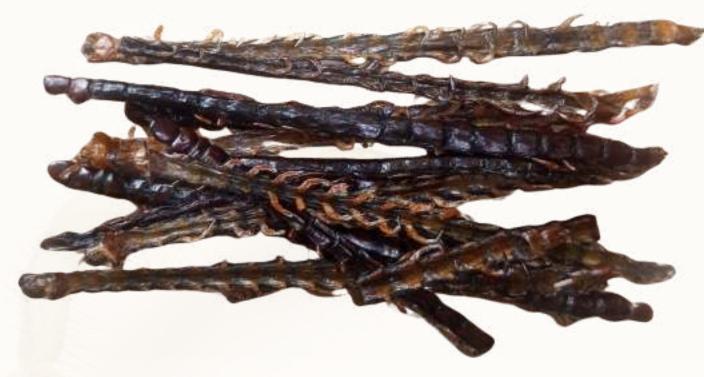

# 

DRIED CENTIPEDES

DRIED SCORPION

FOR DETAILED PRODUCT INFORMATION,
PLEASE REFER TO THE ATTACHED
CATALOG FILE

#### PT KAPOL INDONESIA Overview of Product Benefits

| NO | PRODUCTS              | BENEFITS                              |
|----|-----------------------|---------------------------------------|
| 13 | Tongkat Ali Root      | Testosterone Boost, Anti-Aging        |
| 14 | Akar Tunjuk Langit    | Liver Support, Respiratory Aid        |
| 15 | Malva Nut             | Respiratory Health, Moisturizing      |
| 16 | Dried Hibiscus Flower | Heart Health, Antioxidant             |
| 17 | Dried Soursop Leaves  | Immune Boost, Anti-Cancer             |
| 18 | Dried Pogostemon Herb | Stress Relief, Antimicrobial          |
| 19 | Dried Noni Fruit      | Antioxidant, Pain Relief              |
| 20 | Banaba Leaf           | Blood Sugar Control, Weight Managemen |
| 21 | Moringa Leaf          | Nutrient-Rich, Hydrating              |
| 22 | Temukunci             | Digestive Aid, Acne Treatment         |
| 23 | Dried Centipedes      | Pain Relief, Anti-Inflammatory        |
| 24 | Dried Scorpion        | Analgesic, Medicinal                  |