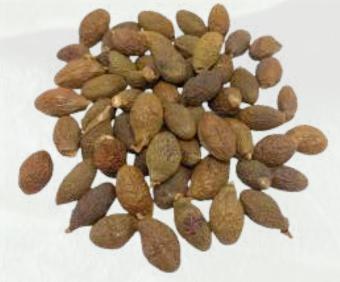

- The company is supported by a strong network of suppliers from across Indonesia, enabling consistent access to high-quality herbs, spices and Medicinal Animalssssss sourced directly from diverse regions throughout the country.
- Specializing in Herbs and Spices, PT Kapol Indonesia offers a diverse range of products, including Cardamom, Dried Javanese Cloves, Temulawak / Curcuma, Long Pepper, Coconut Sugar, Gambier Bootch, Elongated Nutmeg, Betel Nut, Uncaria Sinensis Havil, Sappan Wood, Vitex, Kratom, Tongkat Ali Root, Akar Tunjuk Langit / Dried Kamraj, Malva Nut, Dried Hibiscus Flower, Dried Soursop Leaves, Dried Pogostemon Herb, Dried Noni Fruit, Banaba Leaf, Moringa Leaf, Temukunci, etc.
- PT Kapol Indonesia also provides Medicinal Animals from animals, including, **dried scorpion**, **dried centipede**, and more.

#### PT KAPOL INDONESIA Overview of Product Benefits

| NO | PRODUCTS              | BENEFITS                              |
|----|-----------------------|---------------------------------------|
| 13 | Tongkat Ali Root      | Testosterone Boost, Anti-Aging        |
| 14 | Akar Tunjuk Langit    | Liver Support, Respiratory Aid        |
| 15 | Malva Nut             | Respiratory Health, Moisturizing      |
| 16 | Dried Hibiscus Flower | Heart Health, Antioxidant             |
| 17 | Dried Soursop Leaves  | Immune Boost, Anti-Cancer             |
| 18 | Dried Pogostemon Herb | Stress Relief, Antimicrobial          |
| 19 | Dried Noni Fruit      | Antioxidant, Pain Relief              |
| 20 | Banaba Leaf           | Blood Sugar Control, Weight Managemen |
| 21 | Moringa Leaf          | Nutrient-Rich, Hydrating              |
| 22 | Temukunci             | Digestive Aid, Acne Treatment         |
| 23 | Dried Centipedes      | Pain Relief, Anti-Inflammatory        |
| 24 | Dried Scorpion        | Analgesic, Medicinal                  |